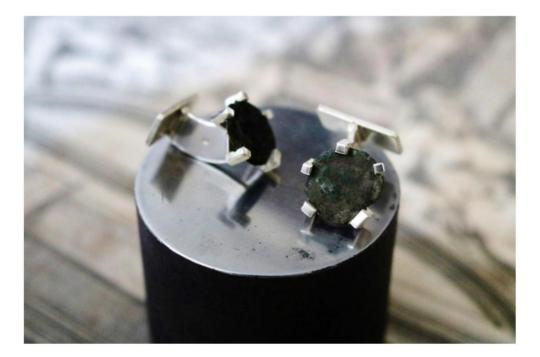

PORTFOLIO





# CUFFLINKS WITH ANTIQUE ROMAN COINS, 925 STERLING SILVER



### EARRING WITH ANTIQUE ROMAN COIN, 925 STERLING SILVER



# EARRING WITH SYNTHETIC SPINELL, 925 STERLING SILVER



### RING WITH SEVERAL HALLMARKS, 925 STERLING SILVER



RINGS, 925 STERLING SILVER



### RING, 925 STERLING SILVER



RING, 925 STERLING SILVER









### NECKLACE INSPIRED BY BARBED WIRE, 925 STERLING SILVER



# EARRHANGER, 925 STERLING SILVER



### EARHANGER, 925 STERLING SILVER



### PROTOTYPE FOR A BELT BUCKLE, BRASS



#### RING ADJUSTABLE IN SIZE, COPPER / IRON





NECKLACE FOR INSTALLING A SMARTPHONE AND SHOWING GIFs WITH HIGH JEWELLERY MOTIVS, 3D-PRINT PLASTIC / STEEL































### BELT BUCKLES IN THE MAKING, 925 STERLING SILVER / BRASS