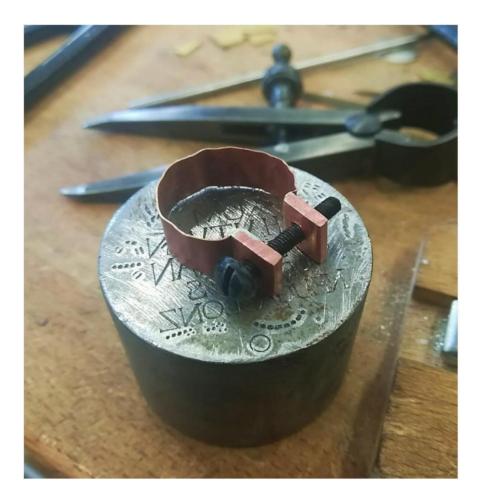

#### RING ADJUSTABLE IN SIZE, COPPER / IRON

NECKLACE FOR INSTALLING A SMARTPHONE AND SHOWING GIFs WITH HIGH JEWELLERY MOTIVS, 3D-PRINT PLASTIC / STEEL