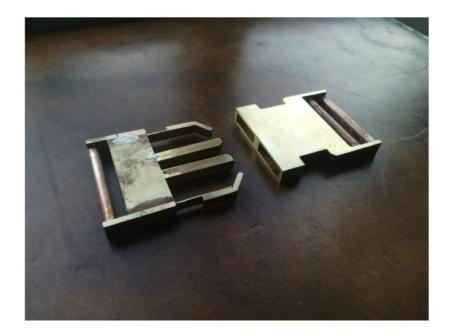

PORTFOLIO





# CUFFLINKS WITH ANTIQUE ROMAN COINS, 925 STERLING SILVER



### EARRING WITH ANTIQUE ROMAN COIN, 925 STERLING SILVER



# EARRING WITH SYNTHETIC SPINELL, 925 STERLING SILVER



### RING WITH SEVERAL HALLMARKS, 925 STERLING SILVER



RINGS, 925 STERLING SILVER



### RING, 925 STERLING SILVER



RING, 925 STERLING SILVER









### NECKLACE INSPIRED BY BARBED WIRE, 925 STERLING SILVER



# EARRHANGER, 925 STERLING SILVER



### EARHANGER, 925 STERLING SILVER



### PROTOTYPE FOR A BELT BUCKLE, BRASS



#### RING ADJUSTABLE IN SIZE, COPPER / IRON





NECKLACE FOR INSTALLING A SMARTPHONE AND SHOWING GIFs WITH HIGH JEWELLERY MOTIVS, 3D-PRINT PLASTIC / STEEL































### BELT BUCKLES IN THE MAKING, 925 STERLING SILVER / BRASS