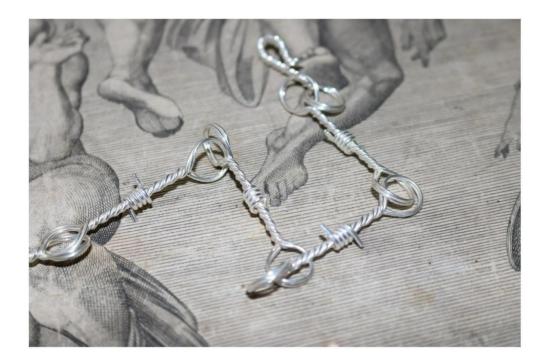

PORTFOLIO





# CUFFLINKS WITH ANTIQUE ROMAN COINS, 925 STERLING SILVER



### EARRING WITH ANTIQUE ROMAN COIN, 925 STERLING SILVER



# EARRING WITH SYNTHETIC SPINELL, 925 STERLING SILVER



### RING WITH SEVERAL HALLMARKS, 925 STERLING SILVER



RINGS, 925 STERLING SILVER



### RING, 925 STERLING SILVER



RING, 925 STERLING SILVER









### NECKLACE INSPIRED BY BARBED WIRE, 925 STERLING SILVER



# EARRHANGER, 925 STERLING SILVER



### EARHANGER, 925 STERLING SILVER



### PROTOTYPE FOR A BELT BUCKLE, BRASS



#### RING ADJUSTABLE IN SIZE, COPPER / IRON





NECKLACE FOR INSTALLING A SMARTPHONE AND SHOWING GIFs WITH HIGH JEWELLERY MOTIVS, 3D-PRINT PLASTIC / STEEL































### BELT BUCKLES IN THE MAKING, 925 STERLING SILVER / BRASS