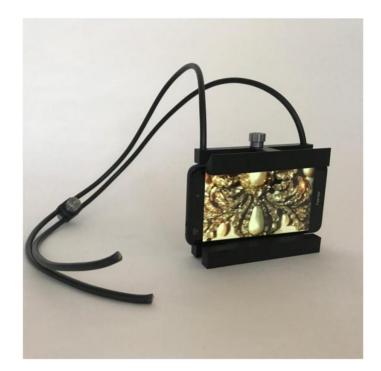

#### RING ADJUSTABLE IN SIZE, COPPER / IRON

NECKLACE FOR INSTALLING A SMARTPHONE AND SHOWING GIFs WITH HIGH JEWELLERY MOTIVS, 3D-PRINT PLASTIC / STEEL