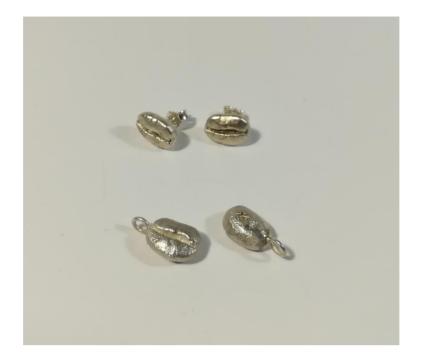

### EARRING WITH ANTIQUE ROMAN COIN, 925 STERLING SILVER

# EARRING WITH SYNTHETIC SPINELL, 925 STERLING SILVER