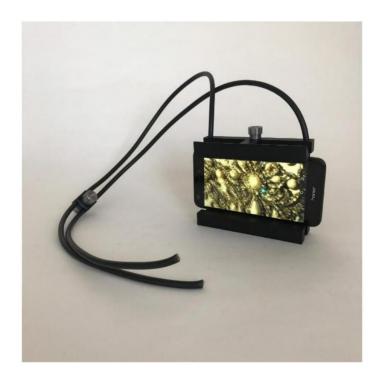

#### RING ADJUSTABLE IN SIZE, COPPER / IRON

NECKLACE FOR INSTALLING A SMARTPHONE AND SHOWING GIFs WITH HIGH JEWELLERY MOTIVS, 3D-PRINT PLASTIC / STEEL