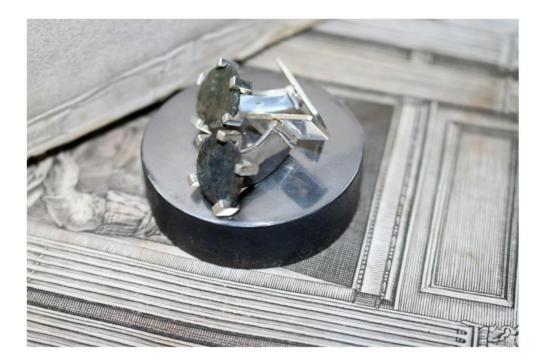

PORTFOLIO





# CUFFLINKS WITH ANTIQUE ROMAN COINS, 925 STERLING SILVER



### EARRING WITH ANTIQUE ROMAN COIN, 925 STERLING SILVER



# EARRING WITH SYNTHETIC SPINELL, 925 STERLING SILVER



### RING WITH SEVERAL HALLMARKS, 925 STERLING SILVER



RINGS, 925 STERLING SILVER



### RING, 925 STERLING SILVER



RING, 925 STERLING SILVER









### NECKLACE INSPIRED BY BARBED WIRE, 925 STERLING SILVER



# EARRHANGER, 925 STERLING SILVER



### EARHANGER, 925 STERLING SILVER



### PROTOTYPE FOR A BELT BUCKLE, BRASS



#### RING ADJUSTABLE IN SIZE, COPPER / IRON





NECKLACE FOR INSTALLING A SMARTPHONE AND SHOWING GIFs WITH HIGH JEWELLERY MOTIVS, 3D-PRINT PLASTIC / STEEL































### BELT BUCKLES IN THE MAKING, 925 STERLING SILVER / BRASS