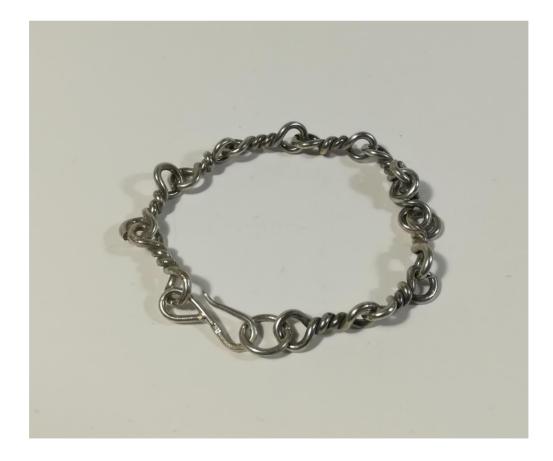

PORTFOLIO





# CUFFLINKS WITH ANTIQUE ROMAN COINS, 925 STERLING SILVER



### EARRING WITH ANTIQUE ROMAN COIN, 925 STERLING SILVER



# EARRING WITH SYNTHETIC SPINELL, 925 STERLING SILVER



### RING WITH SEVERAL HALLMARKS, 925 STERLING SILVER



RINGS, 925 STERLING SILVER



### RING, 925 STERLING SILVER



RING, 925 STERLING SILVER









### NECKLACE INSPIRED BY BARBED WIRE, 925 STERLING SILVER



# EARRHANGER, 925 STERLING SILVER



### EARHANGER, 925 STERLING SILVER



### PROTOTYPE FOR A BELT BUCKLE, BRASS



#### RING ADJUSTABLE IN SIZE, COPPER / IRON





NECKLACE FOR INSTALLING A SMARTPHONE AND SHOWING GIFs WITH HIGH JEWELLERY MOTIVS, 3D-PRINT PLASTIC / STEEL































### BELT BUCKLES IN THE MAKING, 925 STERLING SILVER / BRASS