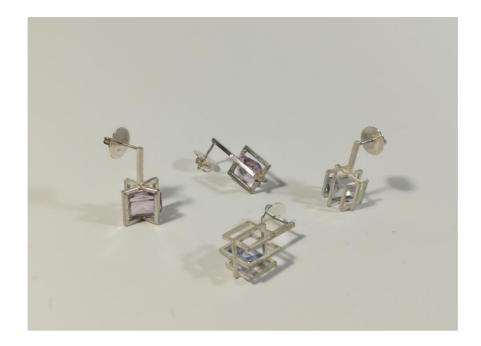

PORTFOLIO





# CUFFLINKS WITH ANTIQUE ROMAN COINS, 925 STERLING SILVER



### EARRING WITH ANTIQUE ROMAN COIN, 925 STERLING SILVER



# EARRING WITH SYNTHETIC SPINELL, 925 STERLING SILVER



### RING WITH SEVERAL HALLMARKS, 925 STERLING SILVER



RINGS, 925 STERLING SILVER



### RING, 925 STERLING SILVER



RING, 925 STERLING SILVER









### NECKLACE INSPIRED BY BARBED WIRE, 925 STERLING SILVER



# EARRHANGER, 925 STERLING SILVER



### EARHANGER, 925 STERLING SILVER



### PROTOTYPE FOR A BELT BUCKLE, BRASS



#### RING ADJUSTABLE IN SIZE, COPPER / IRON





NECKLACE FOR INSTALLING A SMARTPHONE AND SHOWING GIFs WITH HIGH JEWELLERY MOTIVS, 3D-PRINT PLASTIC / STEEL































### BELT BUCKLES IN THE MAKING, 925 STERLING SILVER / BRASS