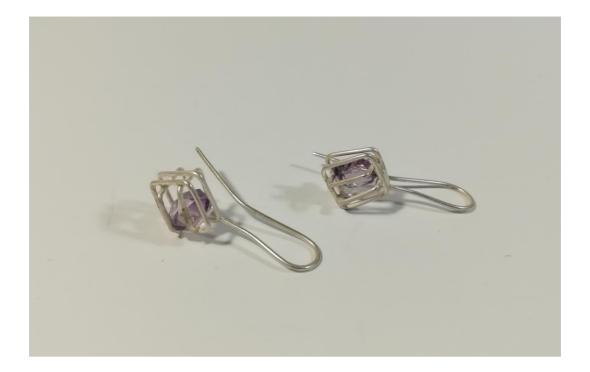

PORTFOLIO





# CUFFLINKS WITH ANTIQUE ROMAN COINS, 925 STERLING SILVER



### EARRING WITH ANTIQUE ROMAN COIN, 925 STERLING SILVER



# EARRING WITH SYNTHETIC SPINELL, 925 STERLING SILVER



### RING WITH SEVERAL HALLMARKS, 925 STERLING SILVER



RINGS, 925 STERLING SILVER



### RING, 925 STERLING SILVER



RING, 925 STERLING SILVER









### NECKLACE INSPIRED BY BARBED WIRE, 925 STERLING SILVER



# EARRHANGER, 925 STERLING SILVER



### EARHANGER, 925 STERLING SILVER



### PROTOTYPE FOR A BELT BUCKLE, BRASS



#### RING ADJUSTABLE IN SIZE, COPPER / IRON





NECKLACE FOR INSTALLING A SMARTPHONE AND SHOWING GIFs WITH HIGH JEWELLERY MOTIVS, 3D-PRINT PLASTIC / STEEL































### BELT BUCKLES IN THE MAKING, 925 STERLING SILVER / BRASS