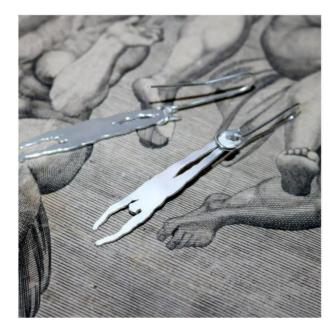

PORTFOLIO





# CUFFLINKS WITH ANTIQUE ROMAN COINS, 925 STERLING SILVER



### EARRING WITH ANTIQUE ROMAN COIN, 925 STERLING SILVER



# EARRING WITH SYNTHETIC SPINELL, 925 STERLING SILVER



### RING WITH SEVERAL HALLMARKS, 925 STERLING SILVER



RINGS, 925 STERLING SILVER



### RING, 925 STERLING SILVER



RING, 925 STERLING SILVER









### NECKLACE INSPIRED BY BARBED WIRE, 925 STERLING SILVER



# EARRHANGER, 925 STERLING SILVER



### EARHANGER, 925 STERLING SILVER



### PROTOTYPE FOR A BELT BUCKLE, BRASS



#### RING ADJUSTABLE IN SIZE, COPPER / IRON





NECKLACE FOR INSTALLING A SMARTPHONE AND SHOWING GIFs WITH HIGH JEWELLERY MOTIVS, 3D-PRINT PLASTIC / STEEL































### BELT BUCKLES IN THE MAKING, 925 STERLING SILVER / BRASS