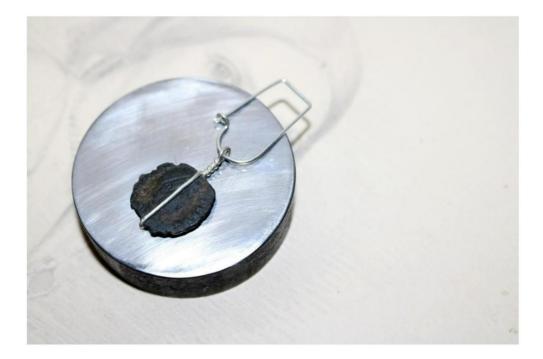

PORTFOLIO





# CUFFLINKS WITH ANTIQUE ROMAN COINS, 925 STERLING SILVER



### EARRING WITH ANTIQUE ROMAN COIN, 925 STERLING SILVER



# EARRING WITH SYNTHETIC SPINELL, 925 STERLING SILVER



### RING WITH SEVERAL HALLMARKS, 925 STERLING SILVER



RINGS, 925 STERLING SILVER



### RING, 925 STERLING SILVER



RING, 925 STERLING SILVER









### NECKLACE INSPIRED BY BARBED WIRE, 925 STERLING SILVER



# EARRHANGER, 925 STERLING SILVER



### EARHANGER, 925 STERLING SILVER



### PROTOTYPE FOR A BELT BUCKLE, BRASS



#### RING ADJUSTABLE IN SIZE, COPPER / IRON





NECKLACE FOR INSTALLING A SMARTPHONE AND SHOWING GIFs WITH HIGH JEWELLERY MOTIVS, 3D-PRINT PLASTIC / STEEL































### BELT BUCKLES IN THE MAKING, 925 STERLING SILVER / BRASS