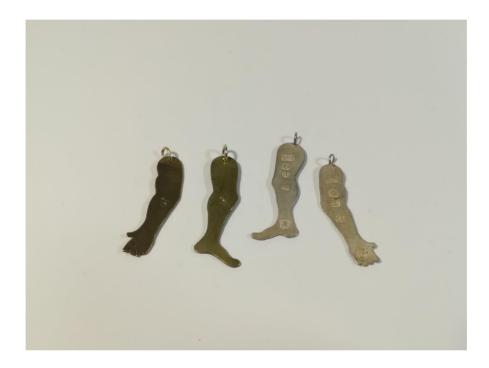

PORTFOLIO





# CUFFLINKS WITH ANTIQUE ROMAN COINS, 925 STERLING SILVER



### EARRING WITH ANTIQUE ROMAN COIN, 925 STERLING SILVER



# EARRING WITH SYNTHETIC SPINELL, 925 STERLING SILVER



### RING WITH SEVERAL HALLMARKS, 925 STERLING SILVER



RINGS, 925 STERLING SILVER



### RING, 925 STERLING SILVER



RING, 925 STERLING SILVER









### NECKLACE INSPIRED BY BARBED WIRE, 925 STERLING SILVER



# EARRHANGER, 925 STERLING SILVER



### EARHANGER, 925 STERLING SILVER



### PROTOTYPE FOR A BELT BUCKLE, BRASS



#### RING ADJUSTABLE IN SIZE, COPPER / IRON





NECKLACE FOR INSTALLING A SMARTPHONE AND SHOWING GIFs WITH HIGH JEWELLERY MOTIVS, 3D-PRINT PLASTIC / STEEL































### BELT BUCKLES IN THE MAKING, 925 STERLING SILVER / BRASS