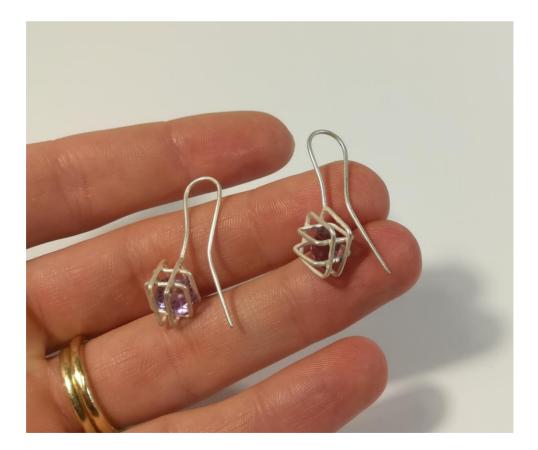

PORTFOLIO





# CUFFLINKS WITH ANTIQUE ROMAN COINS, 925 STERLING SILVER



### EARRING WITH ANTIQUE ROMAN COIN, 925 STERLING SILVER



# EARRING WITH SYNTHETIC SPINELL, 925 STERLING SILVER



### RING WITH SEVERAL HALLMARKS, 925 STERLING SILVER



RINGS, 925 STERLING SILVER



### RING, 925 STERLING SILVER



RING, 925 STERLING SILVER









### NECKLACE INSPIRED BY BARBED WIRE, 925 STERLING SILVER



# EARRHANGER, 925 STERLING SILVER



### EARHANGER, 925 STERLING SILVER



### PROTOTYPE FOR A BELT BUCKLE, BRASS



#### RING ADJUSTABLE IN SIZE, COPPER / IRON





NECKLACE FOR INSTALLING A SMARTPHONE AND SHOWING GIFs WITH HIGH JEWELLERY MOTIVS, 3D-PRINT PLASTIC / STEEL































### BELT BUCKLES IN THE MAKING, 925 STERLING SILVER / BRASS