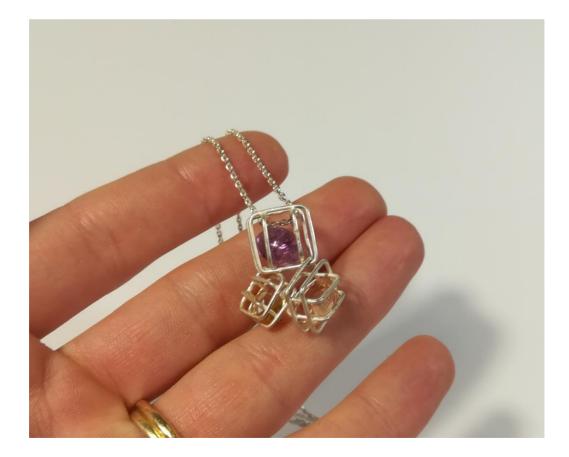

PORTFOLIO





# CUFFLINKS WITH ANTIQUE ROMAN COINS, 925 STERLING SILVER



### EARRING WITH ANTIQUE ROMAN COIN, 925 STERLING SILVER



# EARRING WITH SYNTHETIC SPINELL, 925 STERLING SILVER



### RING WITH SEVERAL HALLMARKS, 925 STERLING SILVER



RINGS, 925 STERLING SILVER



### RING, 925 STERLING SILVER



RING, 925 STERLING SILVER









### NECKLACE INSPIRED BY BARBED WIRE, 925 STERLING SILVER



# EARRHANGER, 925 STERLING SILVER



### EARHANGER, 925 STERLING SILVER



### PROTOTYPE FOR A BELT BUCKLE, BRASS



#### RING ADJUSTABLE IN SIZE, COPPER / IRON





NECKLACE FOR INSTALLING A SMARTPHONE AND SHOWING GIFs WITH HIGH JEWELLERY MOTIVS, 3D-PRINT PLASTIC / STEEL































### BELT BUCKLES IN THE MAKING, 925 STERLING SILVER / BRASS