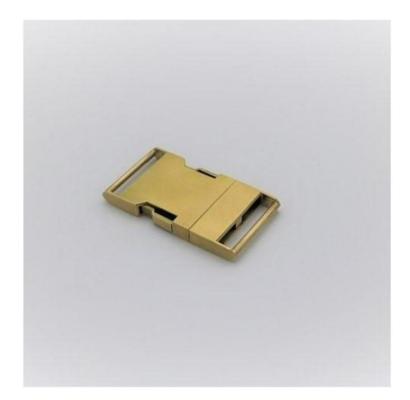

PORTFOLIO





# CUFFLINKS WITH ANTIQUE ROMAN COINS, 925 STERLING SILVER



### EARRING WITH ANTIQUE ROMAN COIN, 925 STERLING SILVER



# EARRING WITH SYNTHETIC SPINELL, 925 STERLING SILVER



### RING WITH SEVERAL HALLMARKS, 925 STERLING SILVER



RINGS, 925 STERLING SILVER



### RING, 925 STERLING SILVER



RING, 925 STERLING SILVER









### NECKLACE INSPIRED BY BARBED WIRE, 925 STERLING SILVER



# EARRHANGER, 925 STERLING SILVER



### EARHANGER, 925 STERLING SILVER



### PROTOTYPE FOR A BELT BUCKLE, BRASS



#### RING ADJUSTABLE IN SIZE, COPPER / IRON





NECKLACE FOR INSTALLING A SMARTPHONE AND SHOWING GIFs WITH HIGH JEWELLERY MOTIVS, 3D-PRINT PLASTIC / STEEL































### BELT BUCKLES IN THE MAKING, 925 STERLING SILVER / BRASS