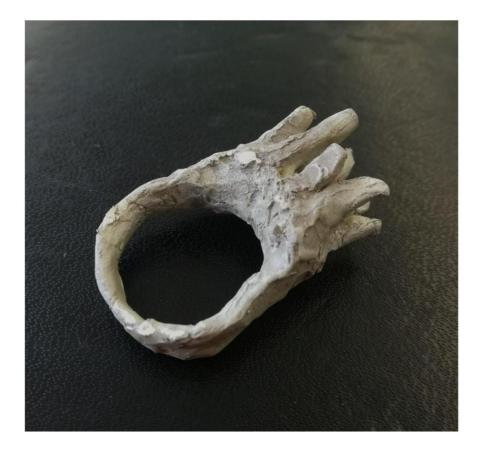

#### RING ADJUSTABLE IN SIZE, COPPER / IRON

NECKLACE FOR INSTALLING A SMARTPHONE AND SHOWING GIFs WITH HIGH JEWELLERY MOTIVS, 3D-PRINT PLASTIC / STEEL