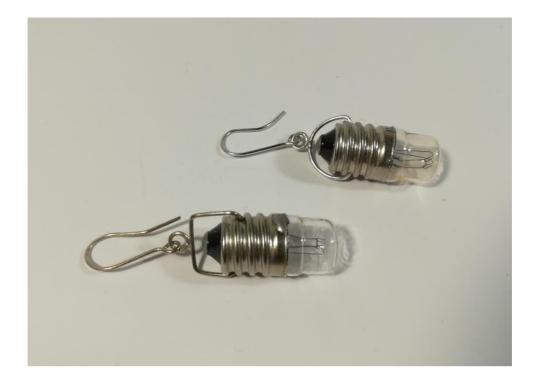

PORTFOLIO





# CUFFLINKS WITH ANTIQUE ROMAN COINS, 925 STERLING SILVER



### EARRING WITH ANTIQUE ROMAN COIN, 925 STERLING SILVER



# EARRING WITH SYNTHETIC SPINELL, 925 STERLING SILVER



### RING WITH SEVERAL HALLMARKS, 925 STERLING SILVER



RINGS, 925 STERLING SILVER



### RING, 925 STERLING SILVER



RING, 925 STERLING SILVER









### NECKLACE INSPIRED BY BARBED WIRE, 925 STERLING SILVER



# EARRHANGER, 925 STERLING SILVER



### EARHANGER, 925 STERLING SILVER



### PROTOTYPE FOR A BELT BUCKLE, BRASS



#### RING ADJUSTABLE IN SIZE, COPPER / IRON





NECKLACE FOR INSTALLING A SMARTPHONE AND SHOWING GIFs WITH HIGH JEWELLERY MOTIVS, 3D-PRINT PLASTIC / STEEL































### BELT BUCKLES IN THE MAKING, 925 STERLING SILVER / BRASS