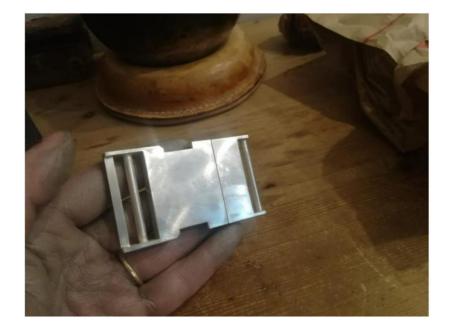

PORTFOLIO





# CUFFLINKS WITH ANTIQUE ROMAN COINS, 925 STERLING SILVER



### EARRING WITH ANTIQUE ROMAN COIN, 925 STERLING SILVER



# EARRING WITH SYNTHETIC SPINELL, 925 STERLING SILVER



### RING WITH SEVERAL HALLMARKS, 925 STERLING SILVER



RINGS, 925 STERLING SILVER



### RING, 925 STERLING SILVER



RING, 925 STERLING SILVER









### NECKLACE INSPIRED BY BARBED WIRE, 925 STERLING SILVER



# EARRHANGER, 925 STERLING SILVER



### EARHANGER, 925 STERLING SILVER



### PROTOTYPE FOR A BELT BUCKLE, BRASS



#### RING ADJUSTABLE IN SIZE, COPPER / IRON





NECKLACE FOR INSTALLING A SMARTPHONE AND SHOWING GIFs WITH HIGH JEWELLERY MOTIVS, 3D-PRINT PLASTIC / STEEL































### BELT BUCKLES IN THE MAKING, 925 STERLING SILVER / BRASS