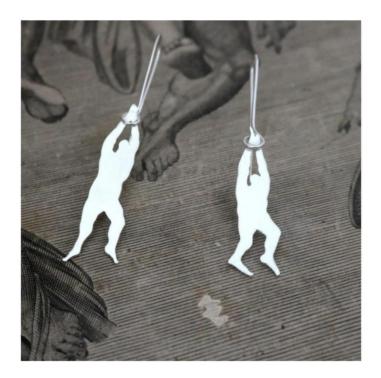

PORTFOLIO





# CUFFLINKS WITH ANTIQUE ROMAN COINS, 925 STERLING SILVER



### EARRING WITH ANTIQUE ROMAN COIN, 925 STERLING SILVER



# EARRING WITH SYNTHETIC SPINELL, 925 STERLING SILVER



### RING WITH SEVERAL HALLMARKS, 925 STERLING SILVER



RINGS, 925 STERLING SILVER



### RING, 925 STERLING SILVER



RING, 925 STERLING SILVER









### NECKLACE INSPIRED BY BARBED WIRE, 925 STERLING SILVER



# EARRHANGER, 925 STERLING SILVER



### EARHANGER, 925 STERLING SILVER



### PROTOTYPE FOR A BELT BUCKLE, BRASS



#### RING ADJUSTABLE IN SIZE, COPPER / IRON





NECKLACE FOR INSTALLING A SMARTPHONE AND SHOWING GIFs WITH HIGH JEWELLERY MOTIVS, 3D-PRINT PLASTIC / STEEL































### BELT BUCKLES IN THE MAKING, 925 STERLING SILVER / BRASS