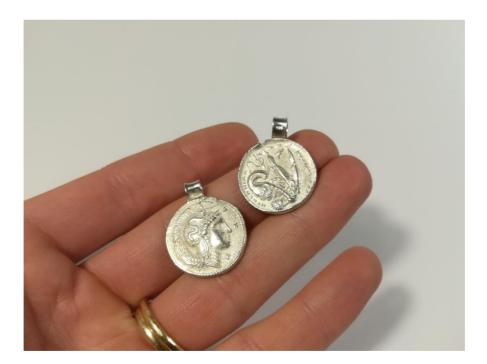

PORTFOLIO





# CUFFLINKS WITH ANTIQUE ROMAN COINS, 925 STERLING SILVER



### EARRING WITH ANTIQUE ROMAN COIN, 925 STERLING SILVER



# EARRING WITH SYNTHETIC SPINELL, 925 STERLING SILVER



### RING WITH SEVERAL HALLMARKS, 925 STERLING SILVER



RINGS, 925 STERLING SILVER



### RING, 925 STERLING SILVER



RING, 925 STERLING SILVER









### NECKLACE INSPIRED BY BARBED WIRE, 925 STERLING SILVER



# EARRHANGER, 925 STERLING SILVER



### EARHANGER, 925 STERLING SILVER



### PROTOTYPE FOR A BELT BUCKLE, BRASS



#### RING ADJUSTABLE IN SIZE, COPPER / IRON





NECKLACE FOR INSTALLING A SMARTPHONE AND SHOWING GIFs WITH HIGH JEWELLERY MOTIVS, 3D-PRINT PLASTIC / STEEL































### BELT BUCKLES IN THE MAKING, 925 STERLING SILVER / BRASS