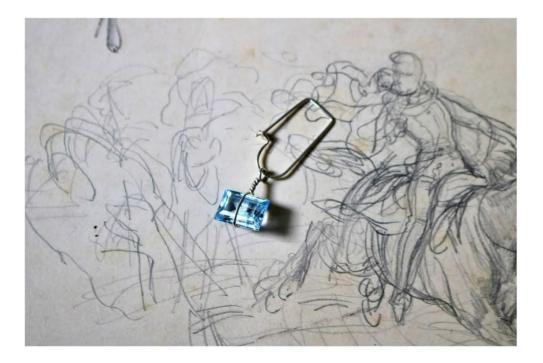

PORTFOLIO





# CUFFLINKS WITH ANTIQUE ROMAN COINS, 925 STERLING SILVER



### EARRING WITH ANTIQUE ROMAN COIN, 925 STERLING SILVER



# EARRING WITH SYNTHETIC SPINELL, 925 STERLING SILVER



### RING WITH SEVERAL HALLMARKS, 925 STERLING SILVER



RINGS, 925 STERLING SILVER



### RING, 925 STERLING SILVER



RING, 925 STERLING SILVER









### NECKLACE INSPIRED BY BARBED WIRE, 925 STERLING SILVER



# EARRHANGER, 925 STERLING SILVER



### EARHANGER, 925 STERLING SILVER



### PROTOTYPE FOR A BELT BUCKLE, BRASS



#### RING ADJUSTABLE IN SIZE, COPPER / IRON





NECKLACE FOR INSTALLING A SMARTPHONE AND SHOWING GIFs WITH HIGH JEWELLERY MOTIVS, 3D-PRINT PLASTIC / STEEL































### BELT BUCKLES IN THE MAKING, 925 STERLING SILVER / BRASS