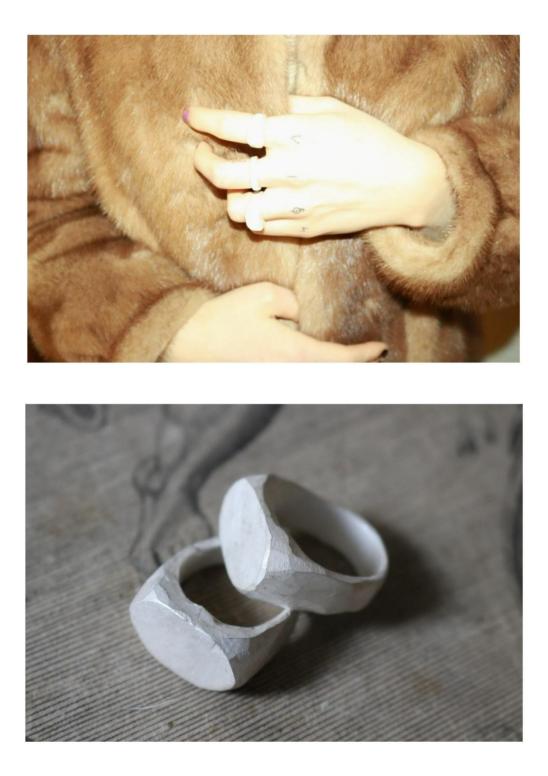

PORTFOLIO





# CUFFLINKS WITH ANTIQUE ROMAN COINS, 925 STERLING SILVER



### EARRING WITH ANTIQUE ROMAN COIN, 925 STERLING SILVER



# EARRING WITH SYNTHETIC SPINELL, 925 STERLING SILVER



### RING WITH SEVERAL HALLMARKS, 925 STERLING SILVER



RINGS, 925 STERLING SILVER



### RING, 925 STERLING SILVER



RING, 925 STERLING SILVER









### NECKLACE INSPIRED BY BARBED WIRE, 925 STERLING SILVER



# EARRHANGER, 925 STERLING SILVER



### EARHANGER, 925 STERLING SILVER



### PROTOTYPE FOR A BELT BUCKLE, BRASS



#### RING ADJUSTABLE IN SIZE, COPPER / IRON





NECKLACE FOR INSTALLING A SMARTPHONE AND SHOWING GIFs WITH HIGH JEWELLERY MOTIVS, 3D-PRINT PLASTIC / STEEL































### BELT BUCKLES IN THE MAKING, 925 STERLING SILVER / BRASS