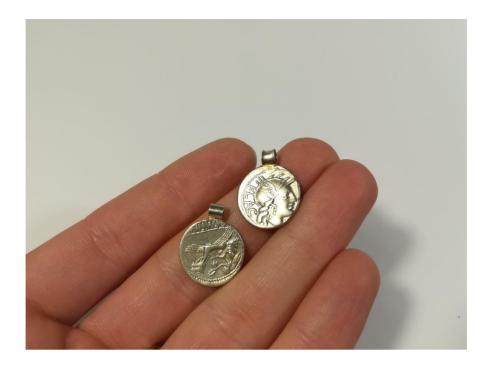

# CUFFLINKS WITH ANTIQUE ROMAN COINS, 925 STERLING SILVER

### EARRING WITH ANTIQUE ROMAN COIN, 925 STERLING SILVER