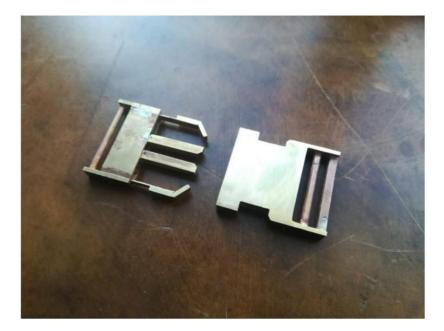

PORTFOLIO





# CUFFLINKS WITH ANTIQUE ROMAN COINS, 925 STERLING SILVER



### EARRING WITH ANTIQUE ROMAN COIN, 925 STERLING SILVER



# EARRING WITH SYNTHETIC SPINELL, 925 STERLING SILVER



### RING WITH SEVERAL HALLMARKS, 925 STERLING SILVER



RINGS, 925 STERLING SILVER



### RING, 925 STERLING SILVER



RING, 925 STERLING SILVER









### NECKLACE INSPIRED BY BARBED WIRE, 925 STERLING SILVER



# EARRHANGER, 925 STERLING SILVER



### EARHANGER, 925 STERLING SILVER



### PROTOTYPE FOR A BELT BUCKLE, BRASS



#### RING ADJUSTABLE IN SIZE, COPPER / IRON





NECKLACE FOR INSTALLING A SMARTPHONE AND SHOWING GIFs WITH HIGH JEWELLERY MOTIVS, 3D-PRINT PLASTIC / STEEL































### BELT BUCKLES IN THE MAKING, 925 STERLING SILVER / BRASS